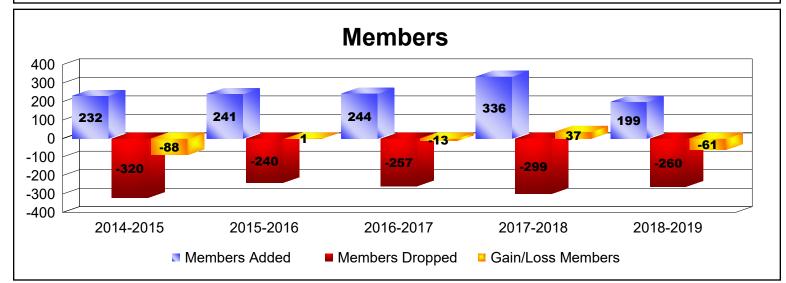

## As of June 2019 Cumulative

2018-2019

| Year      | New<br>Clubs | Dropped<br>Clubs | Gain/<br>Loss<br>Clubs | New<br>Members | Charter<br>Members | Reinstate<br>Members | Transfer<br>Members | Total<br>Member<br>Added | Total<br>Members<br>Dropped | Gain/<br>Loss<br>Members |
|-----------|--------------|------------------|------------------------|----------------|--------------------|----------------------|---------------------|--------------------------|-----------------------------|--------------------------|
| 2014-2015 | 2            | -3               | -1                     | 160            | 44                 | 12                   | 16                  | 232                      | -320                        | -88                      |
| 2015-2016 | 2            | -3               | -1                     | 168            | 52                 | 13                   | 8                   | 241                      | -240                        | 1                        |
| 2016-2017 | 2            | -2               | 0                      | 178            | 53                 | 7                    | 6                   | 244                      | -257                        | -13                      |
| 2017-2018 | 4            | -3               | 1                      | 202            | 119                | 4                    | 11                  | 336                      | -299                        | 37                       |
| 2018-2019 | 1            | -1               | 0                      | 132            | 48                 | 13                   | 6                   | 199                      | -260                        | -61                      |
| Average   | 2            | -2               | 0                      | 168            | 63                 | 10                   | 9                   | 250                      | -275                        | -25                      |
| Clubs     |              |                  |                        |                |                    |                      |                     |                          |                             |                          |